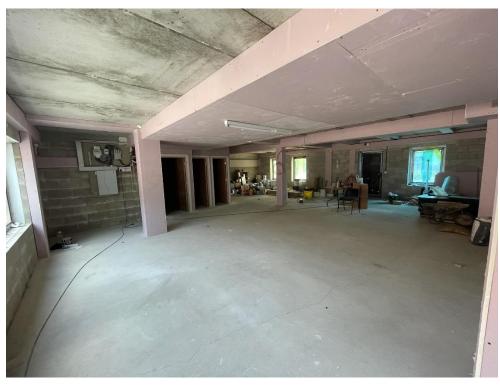

Offered in shell condition

Total area 1,548 sq.ft (143.81 sq.m)

Virtual Freehold (999 year lease) Price - £355,000

Available to let at £24,000 per annum exclusive

### **ACCOMMODATION**

The property comprises a new build, fully self-contained, ground floor Class E / Office unit that would be suitable for a variety of uses. The premises are offered in shell condition with 3-phase electricity, LED lighting and toilets. The property benefits from 3 parking spaces. The accommodation and net internal floor areas are as follows:-

Total Net Internal Area 1,548 sq.ft (143.81 sq.m)