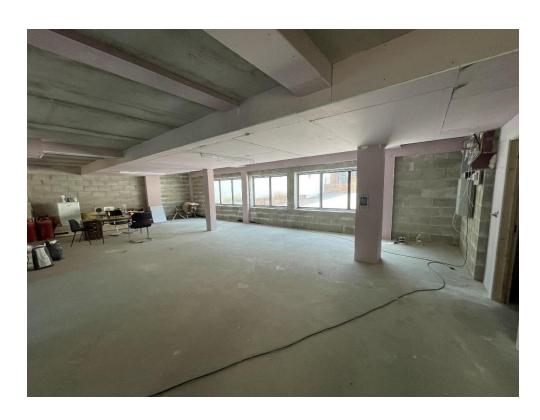

Offered in shell condition

Total area 1,548 sq.ft (143.81 sq.m)

Virtual Freehold (999 year lease) Price - £355,000

Available to let at £24,000 per annum exclusive

### **ACCOMMODATION**

The property comprises a new build, fully self-contained, ground floor Class E / Office unit that would be suitable for a variety of uses. The premises are offered in shell condition with 3-phase electricity, LED lighting and toilets. The property benefits from 3 parking spaces. The accommodation and net internal floor areas are as follows:-

Total Net Internal Area 1,548 sq.ft (143.81 sq.m)